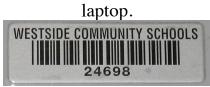

**Homeroom Advisors:** Please use the attached sheet to record the following information for each of your homeroom students (please record clearly and accurately:

A. Westside Tag Number--which should be located on the underside of each