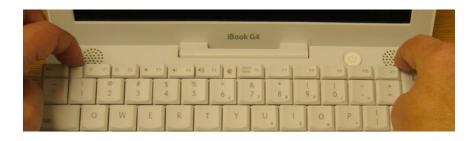

B. Serial Number--which is located under the laptop's keyboard.

1. Use your index fingers to pull the two tabs down toward you and carefully lift up the top of the keyboard.

- 2. Record the serial number found under the keyboard near the power button.
- 3. Pull the tabs down one more time as you put the keyboard back in its place.