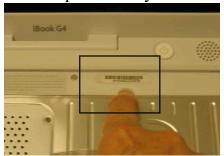

B. Serial Number--which is located under the laptop's keyboard.

1. Use your index fingers to pull the two tabs down toward you and carefully lift up the top of the keyboard.

- 2. Record the serial number found under the keyboard near the power button.
- 3. Pull the tabs down one more time as you put the keyboard back in its place.